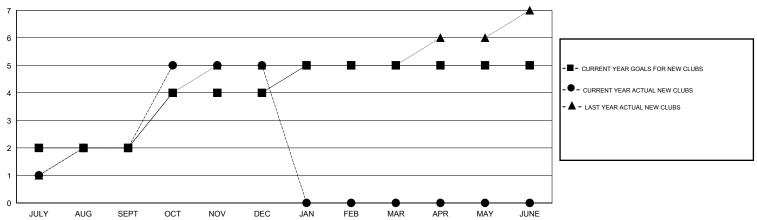

### GOALS AND ACTUAL NEW CLUBS CUMULATIVE

# GMT: V S Kukreja LOCATION INDIA GMT CA 6

|               |                  | Clubs             |                  |                  | Members  RESULTS FOR 2016-2017 |                    |                                     |                    |                  |
|---------------|------------------|-------------------|------------------|------------------|--------------------------------|--------------------|-------------------------------------|--------------------|------------------|
|               | RESUL            | LTS FOR 2016-2017 |                  |                  |                                |                    |                                     |                    |                  |
| QUARTER       | NEW CLUB<br>GOAL | NEW CLUBS         | DROPPED<br>CLUBS | NET<br>GAIN/LOSS | QUARTER                        | NEW MEMBER<br>GOAL | CHARTER AND<br>NEW MEMBERS<br>ADDED | DROPPED<br>MEMBERS | NET<br>GAIN/LOSS |
| JULY/AUG/SEPT | 2                | 2                 | 0                | 2                | JULY/AUG/SEPT                  | 20                 | 107                                 | 132                | -25              |
| OCT/NOV/DEC   | 2                | 3                 | 8                | -5               | OCT/NOV/DEC                    | 80                 | 77                                  | 376                | -299             |
| JAN/FEB/MAR   | 1                | 0                 | 0                | 0                | JAN/FEB/MAR                    | 40                 | 0                                   | 0                  | 0                |
| APR/MAY/JUNE  | 0                | 0                 | 0                | 0                | APR/MAY/JUNE                   | -40                | 0                                   | 0                  | 0                |