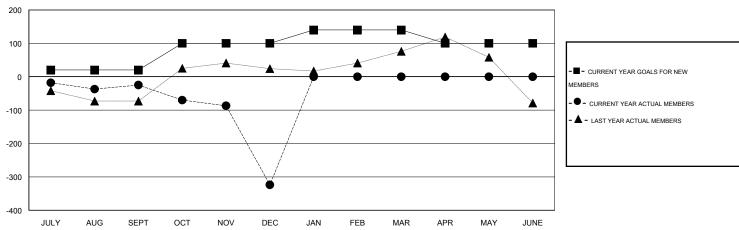

#### GOALS AND ACTUAL MEMBERS CUMULATIVE

| DROPPED CLUBS: 8  DROPPED MEMBERS |     | 29 CLUBS OF 92 ADDED 1 OR MORE<br>NEW MEMBERS | GENDER DISTRIBUTION           MALE         1,994 (66.31%           FEMALE         1,013 (33.69% |       |
|-----------------------------------|-----|-----------------------------------------------|-------------------------------------------------------------------------------------------------|-------|
| DECEASED                          | 6   | CLICK HERE FOR HEALTH                         |                                                                                                 | 4.047 |
| CLUB CANCELLED                    | 323 | ASSESSMENT DATA                               | FAMILY UNIT MEMBERS                                                                             | 1,647 |
| OTHER                             | 179 |                                               | HEAD OF HOUSEHOLD                                                                               | 608   |
| TOTAL                             | 508 |                                               | NON-HEAD OF HOUSEHOLD                                                                           | 1,039 |

# GMT: V S Kukreja LOCATION INDIA GMT CA 6

|               |                  | Clubs             |                  |                  | Members  RESULTS FOR 2016-2017 |                    |                                     |                    |                  |
|---------------|------------------|-------------------|------------------|------------------|--------------------------------|--------------------|-------------------------------------|--------------------|------------------|
|               | RESUL            | LTS FOR 2016-2017 |                  |                  |                                |                    |                                     |                    |                  |
| QUARTER       | NEW CLUB<br>GOAL | NEW CLUBS         | DROPPED<br>CLUBS | NET<br>GAIN/LOSS | QUARTER                        | NEW MEMBER<br>GOAL | CHARTER AND<br>NEW MEMBERS<br>ADDED | DROPPED<br>MEMBERS | NET<br>GAIN/LOSS |
| JULY/AUG/SEPT | 2                | 2                 | 0                | 2                | JULY/AUG/SEPT                  | 20                 | 107                                 | 132                | -25              |
| OCT/NOV/DEC   | 2                | 3                 | 8                | -5               | OCT/NOV/DEC                    | 80                 | 77                                  | 376                | -299             |
| JAN/FEB/MAR   | 1                | 0                 | 0                | 0                | JAN/FEB/MAR                    | 40                 | 0                                   | 0                  | 0                |
| APR/MAY/JUNE  | 0                | 0                 | 0                | 0                | APR/MAY/JUNE                   | -40                | 0                                   | 0                  | 0                |